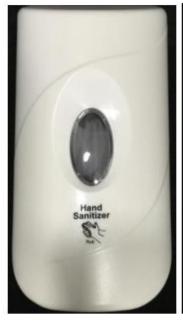

## **Manual Sanitizer Dispenser**

## Model: SP821

- Manual hand pump system / High Grade ABS material
- Refill container: 400ml
- Refillable & disposable cartridge container available
- 0.5ml per press
- Pump system last up to 20000 presses
- Key lock system
- Hand sanitizer solution with 70% alcohol (5 Litres) per refill bottle