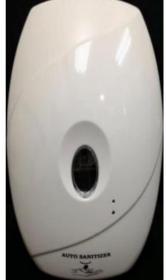

## **Automatic Sanitizer Dispenser**

Model: SP811

- Heavy duty auto pump system / High Grade ABS material
- Refill container: 800ml
- 4 pcs AA alkaline battery operate
- Dispense 0.4ml per motion sensed
- Pump system last up to 20000 presses
- Choices of single & double drop

- Key lock system with 2-in-1 use metal key opening
- Hand sanitizer solution with 70% alcohol (5 Litres) per refill bottle